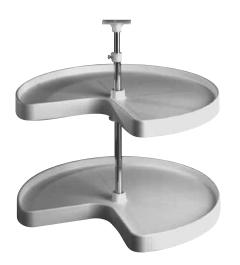

## **Kidney Shelf Set**

- For use in corner cabinets with hinged door
- Trays rotate independently
- Lock-in position
- Easily installed, adjustable post

Adjustable post fits 23 ¼" – 33" high cabinets. Material: Shelves: high impact polystyrene Post: steel, chrome-plated

Packing: 1 set (includes 2 trays and hardware)