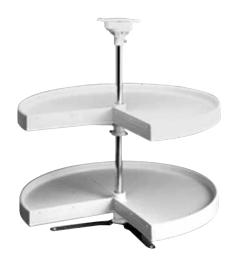

## **Revolving Pie-cut/Kidney**

## **Pie-cut Shelf Set**

- Bump detent in closed position
- · Easily installed, adjustable post
- · Pre-drilled holes for easy door attachment

Adjustable post fits 23 <sup>1</sup>/4" - 33" high cabinets. Material: Shelves: high impact polystyrene Post: steel, chrome-plated Bearings: nylon Bottom support: steel, galvanized

Packing: 1 set (includes 2 trays and hardware)