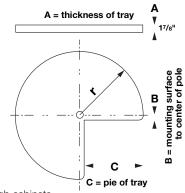

|      | Bearings: | nyion |     |      |            |            |
|------|-----------|-------|-----|------|------------|------------|
| Size | r=radius  | А     | В   | С    | white      | almond     |
| 24"  | 12"       | 1%"   | 2"  | 10"  | 542.11.728 | 542.11.420 |
| 28"  | 14"       | 1%"   | 4"  | 10"  | 542.11.737 | 542.11.430 |
| 32"  | 16"       | 21⁄8" | 4½" | 11%" | 542.11.740 | 542.11.440 |