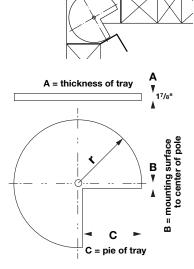

| Size | r=radius | А   | В   | С    | white      |
|------|----------|-----|-----|------|------------|
| 24"  | 12"      | 1%" | 1½" | 10½" | 542.10.721 |
| 28"  | 14"      | 1%" | 3½" | 10½" | 542.10.730 |